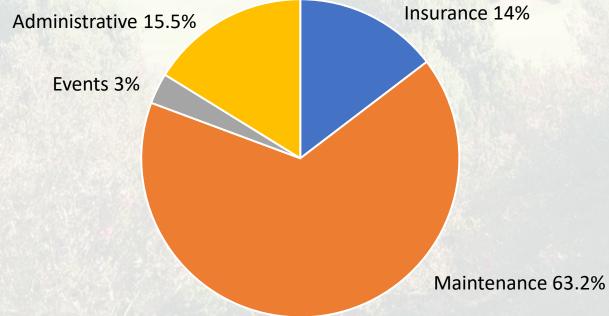

### Where Your \$75 Goes

**Expenses by Category** 

| Insurance   | 14.00% | \$10.50 |
|-------------|--------|---------|
| Maintenance | 63.20% | \$47.40 |
| Events      | 3.00%  | \$2.25  |
| Admin       | 15.50% | \$11.63 |
|             |        |         |
|             |        | \$71.78 |