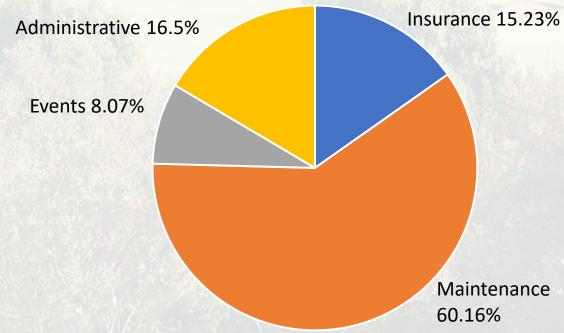

# Proposed Budget FY 2024

### Where Your \$75 Will Go

Budgeted Expenses by Category

| Insurance   | 15.23% | \$11.42 |
|-------------|--------|---------|
| Maintenance | 60.16% | \$45.12 |
| Events      | 8.07%  | \$6.05  |
| Admin       | 16.50% | \$12.38 |
|             |        |         |
|             |        | \$74.97 |